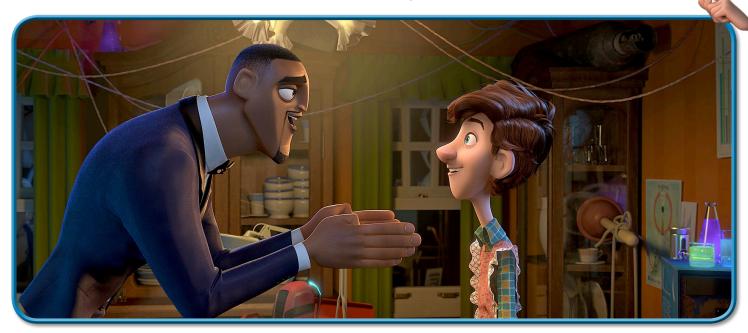

## LOOK CLOSELY

Can you find all 7 differences in the two pictures below?

### **ANSWER KEY**

7. Lance's diamond earing 2. Lance's jacket color 3. Blue Sky Studios business card on the wall 4. Straw in the purple fluid on the right 5. Potion color on top shelf 6. Cupboard missing a cup 7. Window missing latch