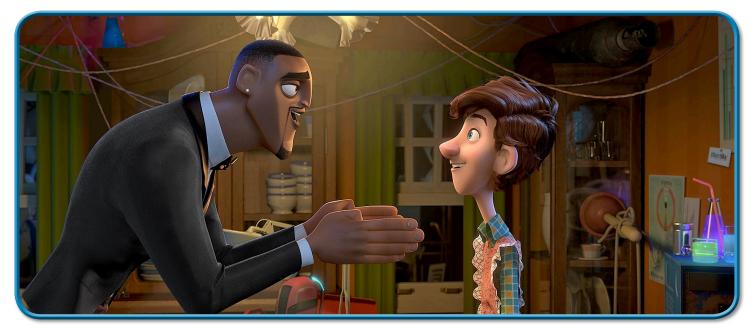

## LOOK CLOSELY

Can you find all 7 differences in the two pictures below?

### **ANSWER KEY**

7. Lance's diamond earing 2. Lance's jacket color 3. Blue Sky Studios business card on the wall 4. Straw in the purple fluid on the right 5. Potion color on top shelf 6. Cupboard missing a cup 7. Window missing latch